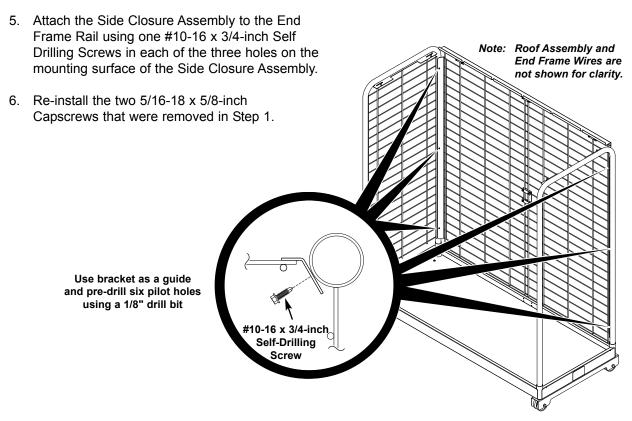

The Side Closure Kit Accessory closes off an open side of the Cart similar to the End Frame.

With two or more people working together, attach the Side Closure Kit as follows.

 On the side of the Chassis with the holes at the bottom, remove the front two 5/16-18 x 5/8-inch Capscrews that secure the Roof to the Cart.