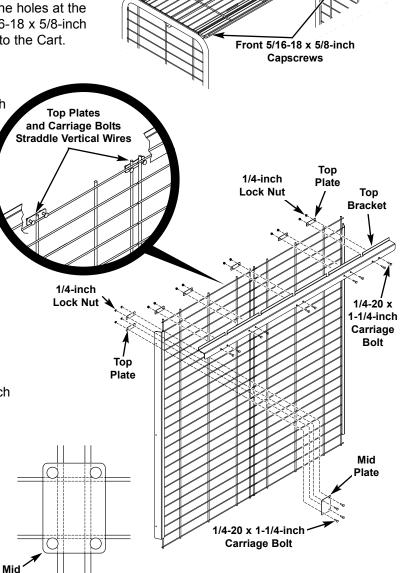

 Attach the two Side Closures to the Top Bracket using five Top Plates and ten 1/4-20 x 1-1/4-inch Carriage Bolts and 1/4-inch Lock Nuts as shown.

> The center and two outside top plates must straddle the vertical wires with carriage bolts on both sides but mount **UNDER** the top horizontal wire.

The remaining two top plates must straddle the vertical wires with carriage bolts on both sides but mount **ABOVE** the top horizontal wire.

3. Attach the Mid Plate to the Side Closures using two Top Plates and four 1/4-20 x 1-1/4-inch Carriage Bolts and 1/4-inch Lock Nuts as shown.

The Mid Plate must straddle the Vertical Wires of both Closure Assemblies with a Carriage Bolt on both sides.

Continued on next page.

©Wenger Corporation 2011

Printed in USA 10/11

Plate

Part #241A637-02