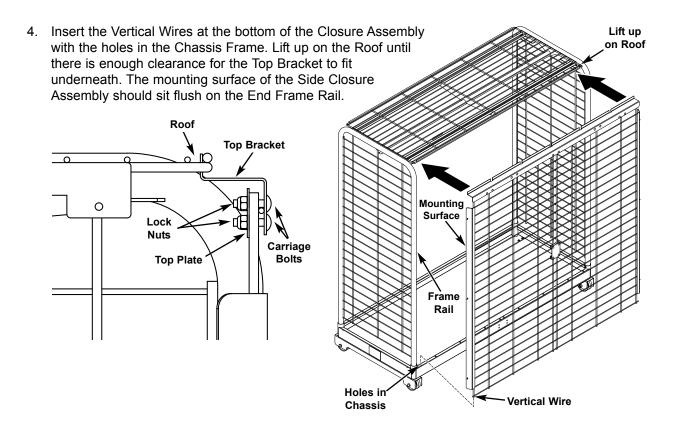

The Side Closure Kit Accessory closes off an open side of the Cart similar to the End Frame.

With two or more people working together, attach the Side Closure Kit as follows.

 On the side of the Chassis with the holes at the bottom, remove the front two 5/16-18 x 5/8-inch Capscrews that secure the Roof to the Cart.